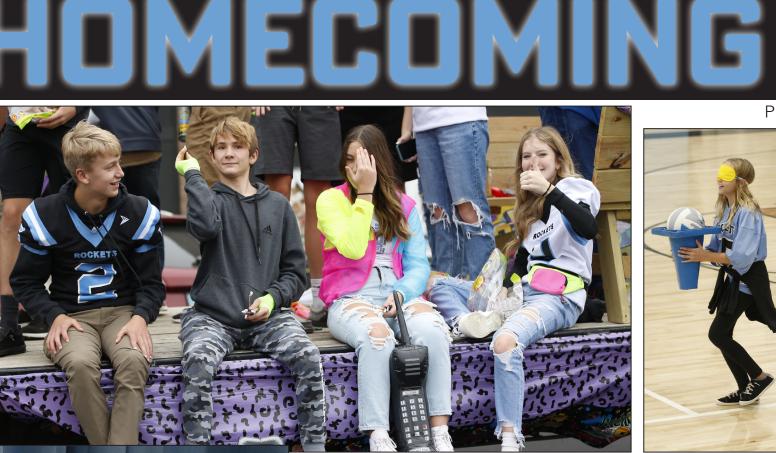

## HOMECOMING

NEW ROCKFORD TRANSCRIPT MONDAY, SEPTEMBER 26, 2022

Freshmen Easton Simon, Zac Dockter, Logan Cudworth and Alivia Yri on their 1980s theme float.

Haley Thompson and Emmett Guler partner up for a Pep Rally game.