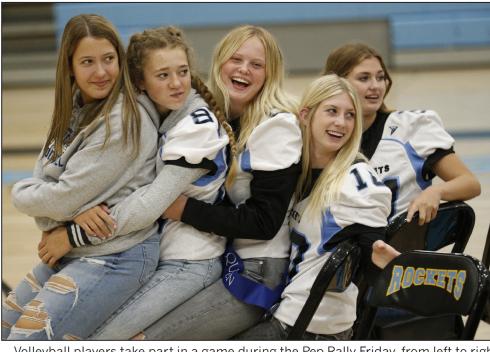

Volleyball players take part in a game during the Pep Rally Friday, from left to right: Ava Bullinger, Lucy Meier, Madisen Myhre, Kelsie Belquist and Ava Peterson.

Juniors show their spirit in the parade: DJ Mudgett, Connor Knatterud, Lucy Meier, Luke Yri, Kelsie Belquist, Claire Becker and Lora Wobbema.