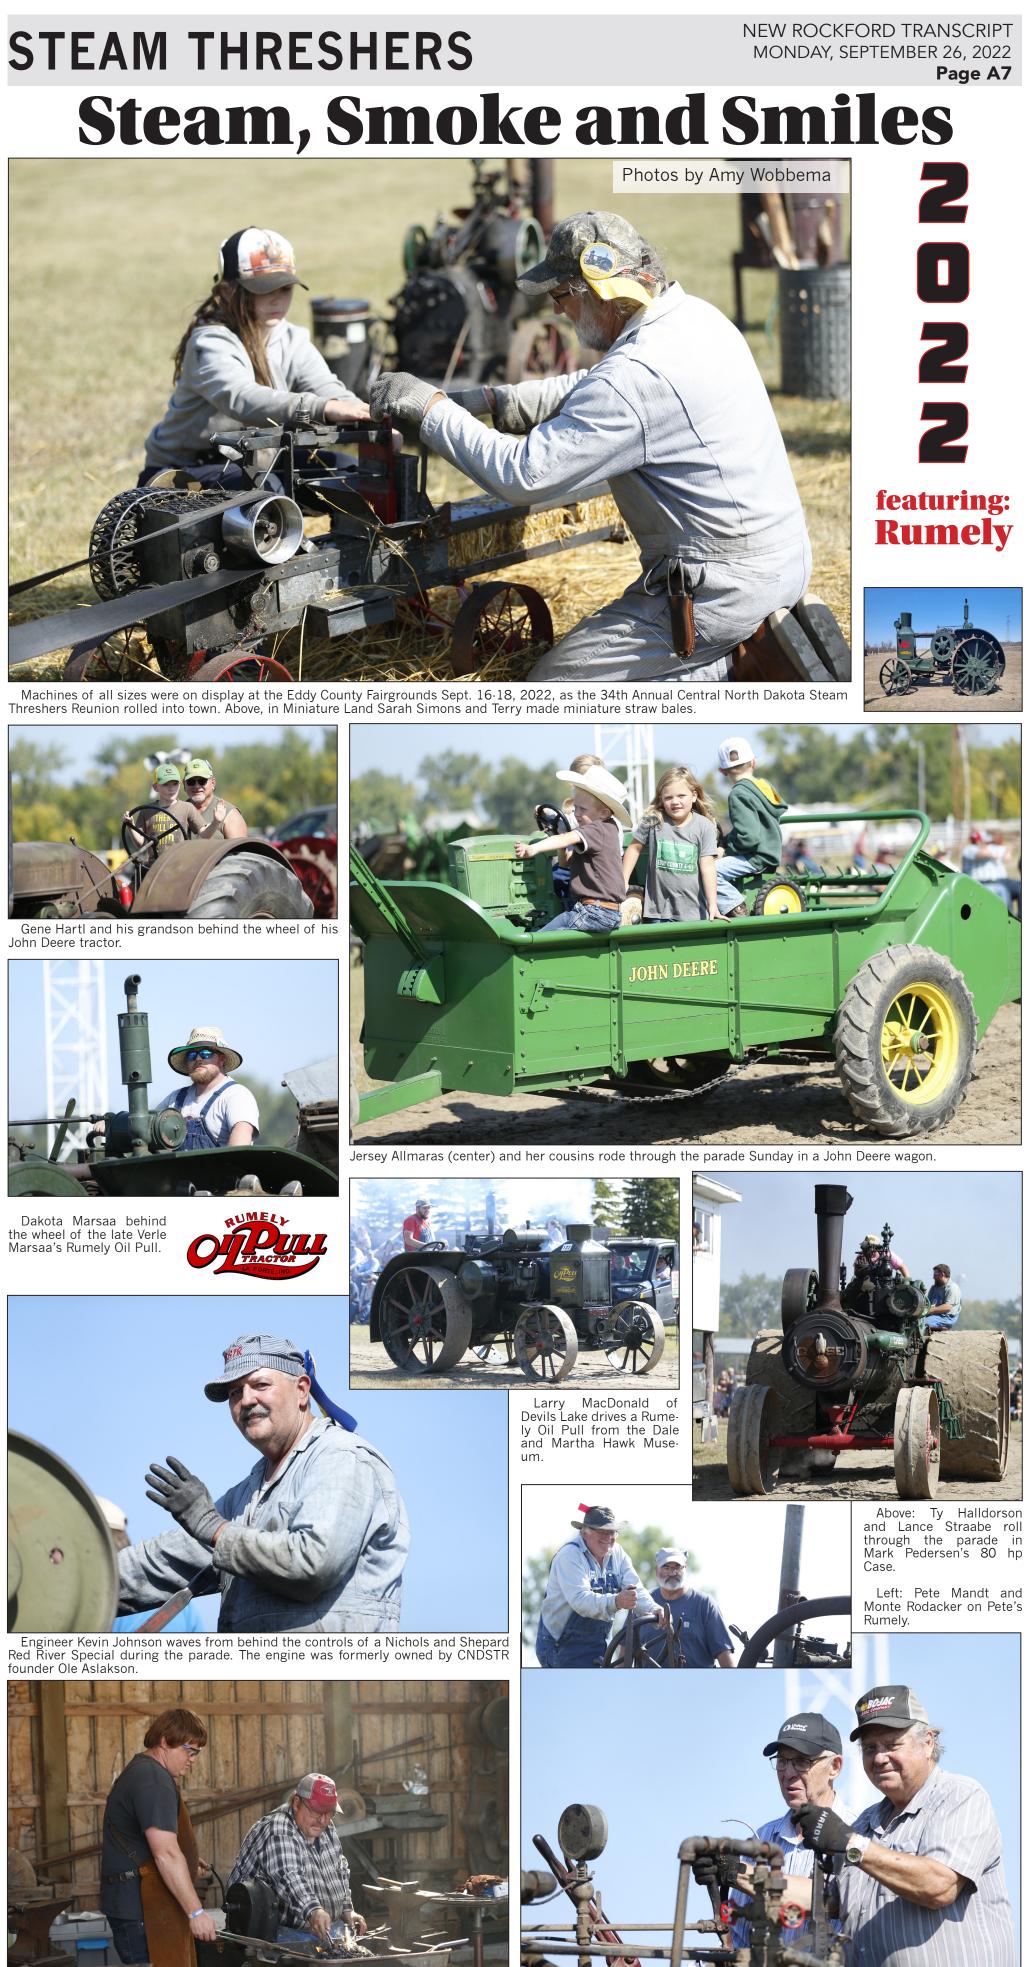

Second place honors in the float decorating contest went to the 7th grade class. Standing: Koy Zieman and Ayden Gable; Seated: Beau Baumbach, Alex Knatterud and Jax Demester.

Blacksmiths Nate Lagasse and Dean Hagen demonstrate to a family at the show.