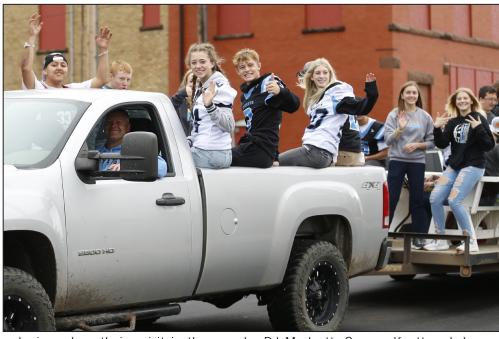

Volleyball players take part in a game during the Pep Rally Friday, from left to right: Ava Bullinger, Lucy Meier, Madisen Myhre, Kelsie Belquist and Ava Peterson.

Juniors show their spirit in the parade: DJ Mudgett, Connor Knatterud, Lucy Meier, Luke Yri, Kelsie Belquist, Claire Becker and Lora Wobbema.