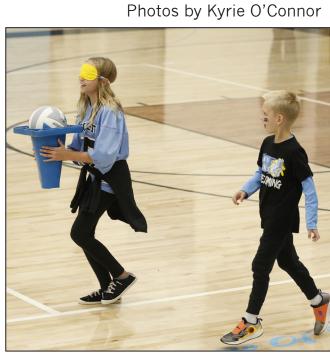

## HOMECOMING

NEW ROCKFORD TRANSCRIPT MONDAY, SEPTEMBER 26, 2022

Freshmen Easton Simon, Zac Dockter, Logan Cudworth and Alivia Yri on their 1980s theme float.

Haley Thompson and Emmett Guler partner up for a Pep Rally game.