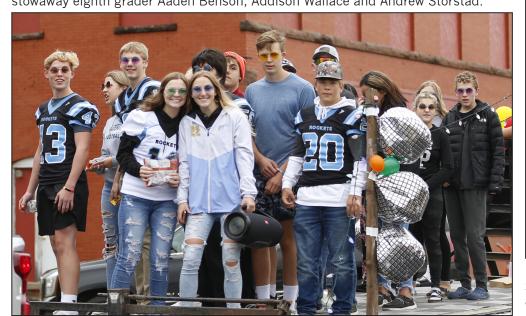

Right: Malaki Kukowski impersonated Martin Luther King Jr. on the eighth grade class float depicting the 1960s. Below: The sophomores won top honors for their float representing the 1970s: Kage Walford, Ava Bullinger,

Bennett Meier, Bailey Jacobson, Kaiya O'Connor, Dakota Clelland, Jacob Louters, stowaway eighth grader Aaden Benson, Addison Wallace and Andrew Storstad.

Homecoming Royalty were recognized at halftime of the football game Friday. From left to right: King Haydon Meier, Queen Madisen Myhre, Trevor Waldo, Kyria Dockter, Dawson Clifton, Emma Duda, Taylor Anderson and Hallie Brown. Photo by Nathan Price.