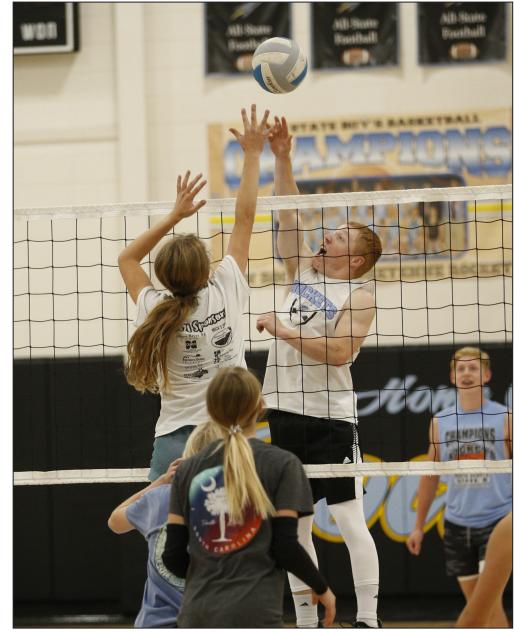

Karsyn Wetzel and Paige Knatterud kept score during the volleyball match on Tuesday.

Connor Knatterud and Lucy Meier do battle at the net in the annual volleyball match. The volleyball team easily defeated the football team.