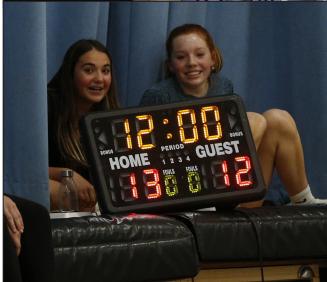

Karsyn Wetzel and Paige Knatterud kept score during the volleyball match on Tuesday.

Connor Knatterud and Lucy Meier do battle at the net in the annual volleyball match. The volleyball team easily defeated the football team.