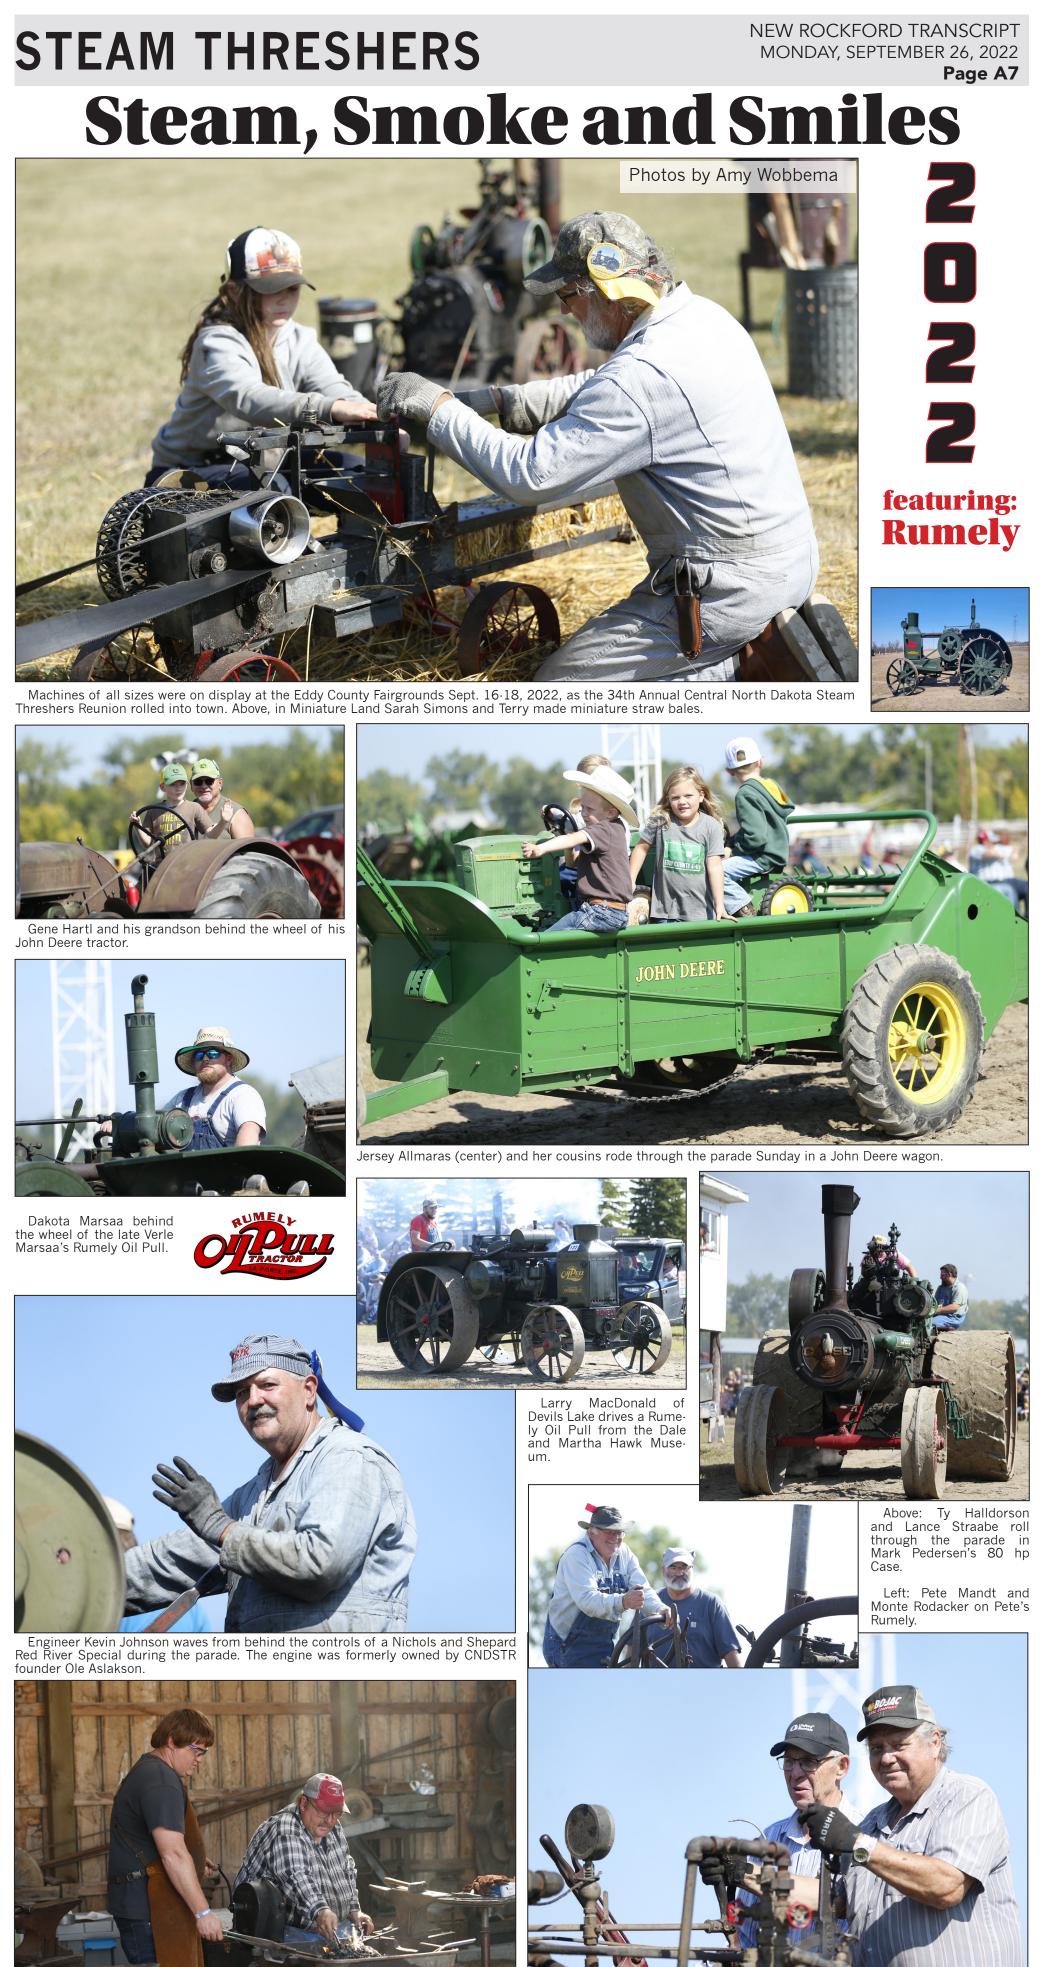

Second place honors in the float decorating contest went to the 7th grade class. Standing: Koy Zieman and Ayden Gable; Seated: Beau Baumbach, Alex Knatterud and Jax Demester.

Blacksmiths Nate Lagasse and Dean Hagen demonstrate to a family at the show.