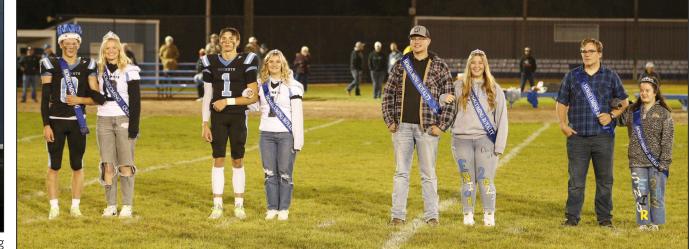

Bennett Meier, Bailey Jacobson, Kaiya O'Connor, Dakota Clelland, Jacob Louters, stowaway eighth grader Aaden Benson, Addison Wallace and Andrew Storstad.

Homecoming Royalty were recognized at halftime of the football game Friday. From left to right: King Haydon Meier, Queen Madisen Myhre, Trevor Waldo, Kyria Dockter, Dawson Clifton, Emma Duda, Taylor Anderson and Hallie Brown. Photo by Nathan Price.