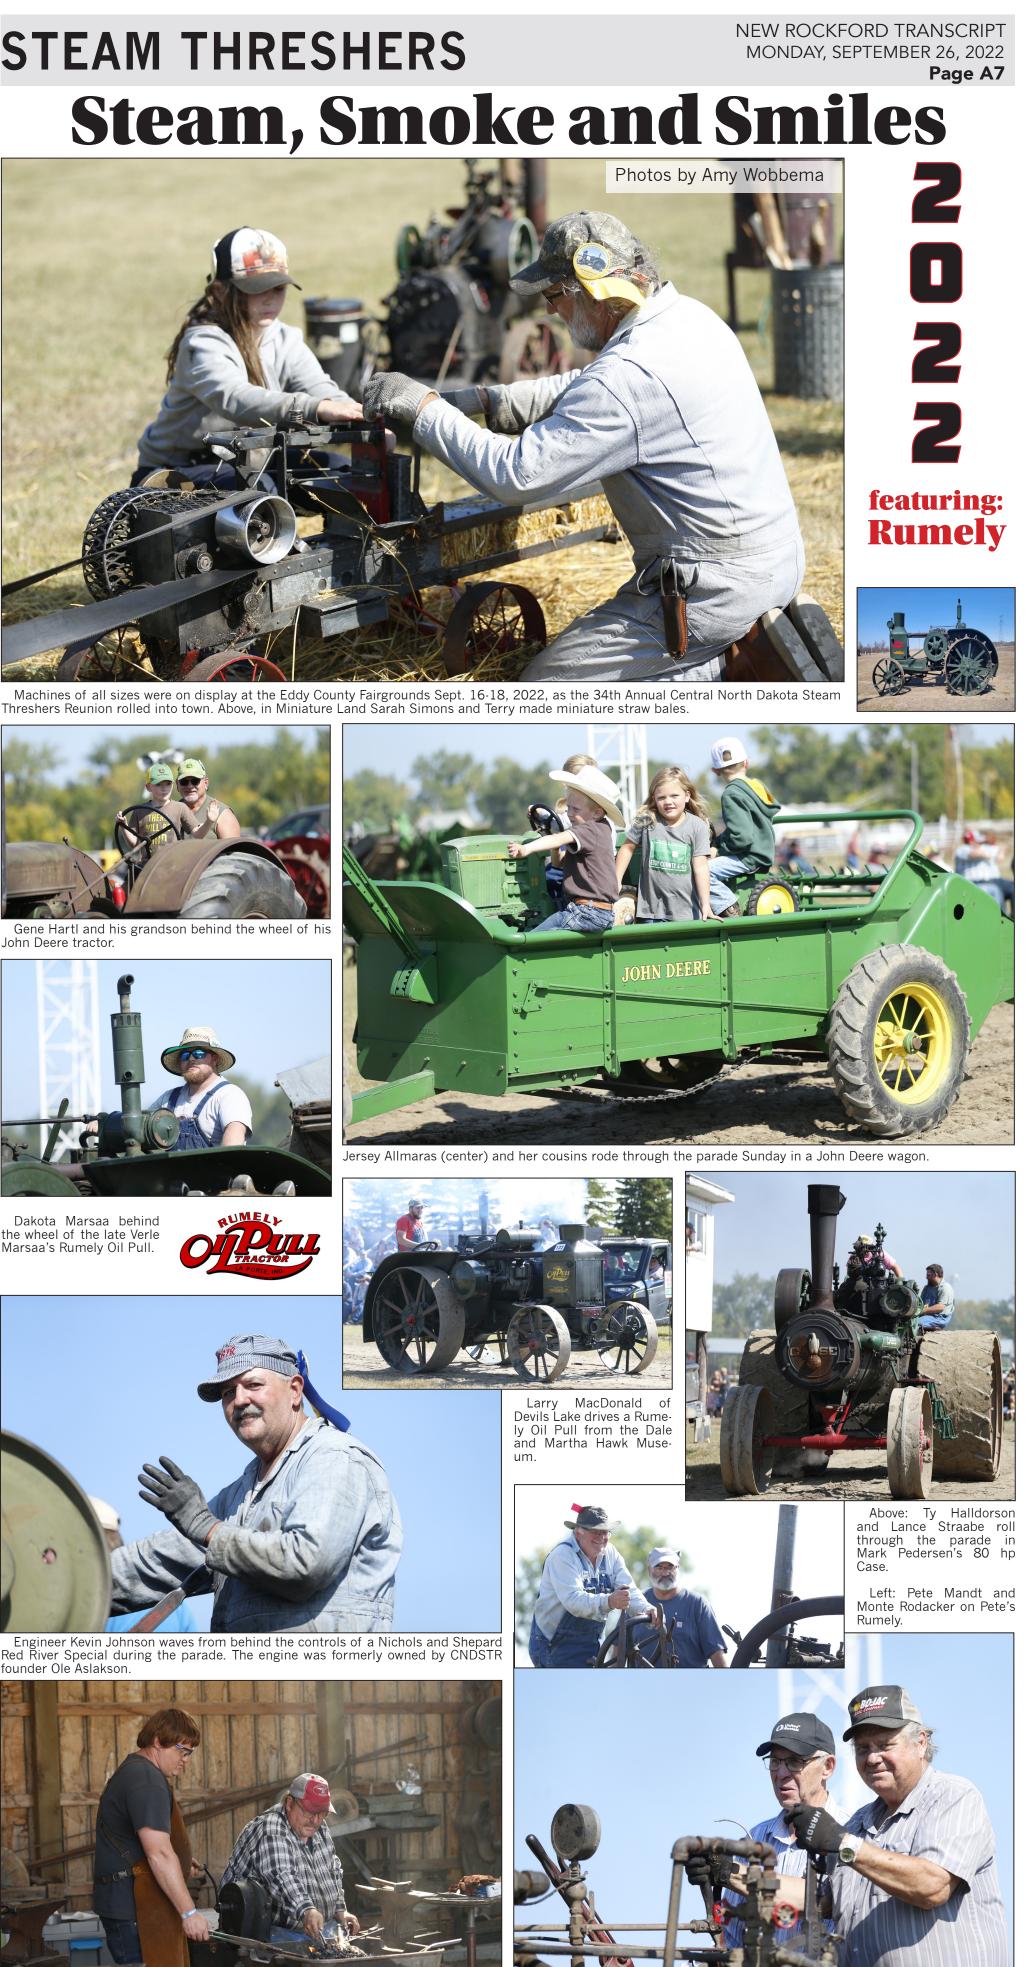

Second place honors in the float decorating contest went to the 7th grade class. Standing: Koy Zieman and Ayden Gable; Seated: Beau Baumbach, Alex Knatterud and Jax Demester.

Blacksmiths Nate Lagasse and Dean Hagen demonstrate to a family at the show.