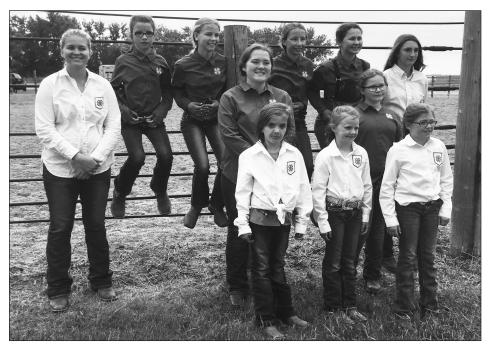

2017-18 Wells County Ambassadors. Front row, left to right Madison Jones, McKayla Jones, Levi Opdahl, Owen McKinven, Colby Jones, Chloe Guthmiller and Jaeden Thompson. Back row, Nathan Friedt, Kevin Friedt Brian Friedt, Elizabeth Widmer, Brianna Fike and Rachel Copenhaver. Not pictured, Dillon Schmitz and Olivia Lautt.