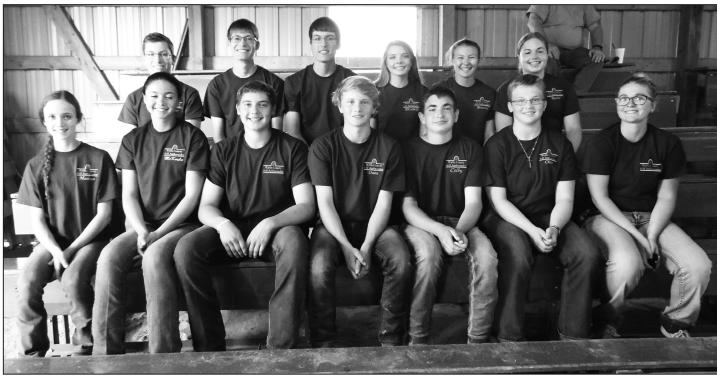

2017-18 Wells County Ambassadors. Front row, left to right Madison Jones, McKayla Jones, Levi Opdahl, Owen McKinven, Colby Jones, Chloe Guthmiller and Jaeden Thompson. Back row, Nathan Friedt, Kevin Friedt Brian Friedt, Elizabeth Widmer, Brianna Fike and Rachel Copenhaver. Not pictured, Dillon Schmitz and Olivia Lautt.

ND State 4-H Ambassadors Jacob Arnold and Astrid Axtman

## **2017-2018 4-H AMBASSADORS**

Bowdon Blazers
Rachel Copenhaver
Brianna Fike
Chloe Guthmiller
Colby Jones
Madison Jones
McKayla Jones

Bremen Friendly
Neighbors
Levi Opdahl
Jaeden Thompson
Elizabeth Widmer

<u>Livewires</u> Dillon Schmitz

Lonetree Pioneers
Brian Friedt
Kevin Friedt
Nathan Friedt
Olivia Lautt
Owen McKinven

<u>Leaders</u> Kristen Jones Krysten McKinven Julie Weisser

**Tayley Bruer** *Roughrider Feeds* 