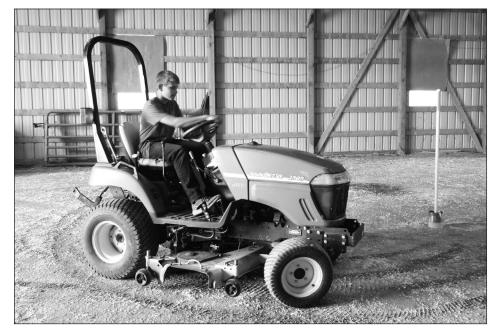

## 4-HERS TEST THEIR TRACTOR **DRIVING SKILLS**

The Wells County 4-H tractor driving event was held Saturday at the Wells County

Winning Grand Champion in the Beginner group was Rachel Neumiller with a time of 34.4 seconds, with Reserve Champion going to Boston Fike with a time of 46.8 seconds, both of the Bowdon Blazer 4-H Club. Receiving blue ribbons were Ella Allmaras, Brody Jones, Porter Johnson and Remington Snively.

The Junior division was paced by grand champion Harrison Lies of the Bremen Friendly Neighbors with a time of 24.5 seconds, edging out Garin Opdahl's time of 25.2 seconds, also from the Bremen club, who received reserve champion honors.

Receiving blue ribbons in the Junior Division were Neil LaPlant and Zach LaPlant. Ryan Snively received a red ribbon.

Levi Opdahl won Grand Champion in the senior division. Dillon Schmitz won Reserve Champion.

Harrison Lies and Garin Opdalh

Dillion Schmitz and Levi Opdahl

Gabe Allmaras testing his tractor driving skills