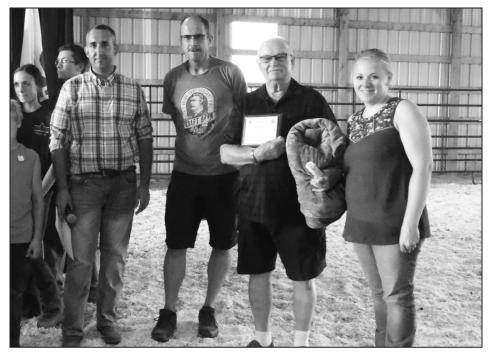

## BOLLINGBERG & SKIFTUN RECEIVE HONORARY 4-H MEMBER AWARD

Two long standing Wells County 4-H supporters received the Honorary 4-H Member award during the Wells County 4-H premium sale: Kurt Bollingberg, Cathay, and Roger Skiftun, Harvey.

Roger and his wife, Linda, had three children active in 4-H, and now grandchildren.

Left to right: 4-H Council President Steven Jones, honoree Kurt Bollingberg, honoree Roger Skiftun, Wells County Extension Agent Lindsay Maddock