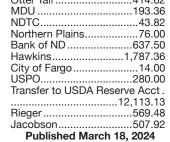

# ADVERTISEMENT FOR BIDS

Notice is hereby given that sealed bids for a 60 x 72 Bus Storage Facility will be received in the New Rockford-Sheyenne District Office, 437 1st Ave N, New Rockford, ND 58356 until April 8th 2024 at 10:00 am. All bids received after the scheduled time will be returned to the bidder unopened.

A copy of the bid document including specifications can be requested by emailing dave.skogen@k12.nd.us, or by calling Dave at (701) 947-5036.

Each bid shall be enclosed in a sealed envelope upon which there is disclosed and necessary information as required by the Bid Document. Please mark "BID Roof Replacement" on the envelope.

The Owner reserves the right to hold all legitimate bids for a period of thirty (30) days after the date fixed for the opening there of. The Owner further reserves the right to reject any and all bids and waive irregularities. The Owner shall incur no legal liability for the payment of monies until the contract is awarded and approved by the proper authorities. Dated this 13th day of March, 2024

> Dave Skogen Business Manager New Rockford-Sheyenne School District #2 437 1st Ave N New Rockford, ND 58356 Published March 18, 25 & April 1, 2024